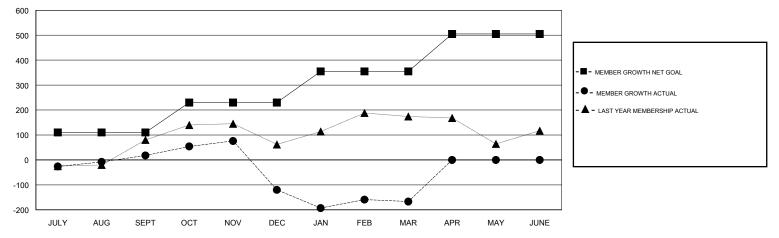

## GMT: N S SANKAR

| GMT: N S SAN  | NKAR          |             | LOCAT         | INDIA                 | GMT CA                    |                         |                                                    |  |
|---------------|---------------|-------------|---------------|-----------------------|---------------------------|-------------------------|----------------------------------------------------|--|
|               | Club          | os          |               | Members               |                           |                         |                                                    |  |
|               | RESULTS FO    | R 2017-2018 |               | RESULTS FOR 2017-2018 |                           |                         |                                                    |  |
| QUARTER       | NEW CLUB GOAL | NEW CLUBS   | DROPPED CLUBS | QUARTER               | MEMBER GROWTH NET<br>GOAL | MEMBER GROWTH<br>ACTUAL | DROPPED<br>MEMBERS ACTUAL<br>(including transfers) |  |
| JULY/AUG/SEPT | 2             | 2           | 0             | JULY/AUG/SEPT         | 110                       | 148                     | 119                                                |  |
| OCT/NOV/DEC   | 2             | 2           | 8             | OCT/NOV/DEC           | 120                       | 160                     | 295                                                |  |
| JAN/FEB/MAR   | 3             | 0           | 3             | JAN/FEB/MAR           | 125                       | 158                     | 122                                                |  |
| APR/MAY/JUNE  | 3             | 0           | 0             | APR/MAY/JUNE          | 150                       | 0                       | 0                                                  |  |