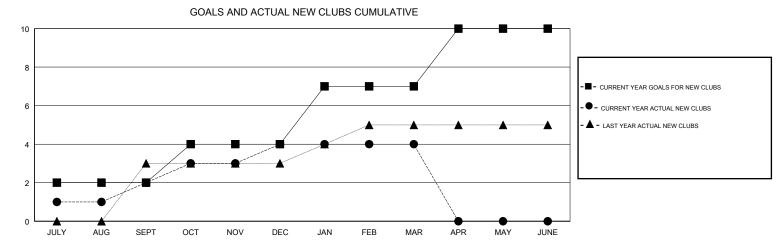

## GMT: N S SANKAR

| GMT: N S SAN  | NKAR          |             | LOCAT         | INDIA                 | GMT CA                    |                         |                                                    |  |
|---------------|---------------|-------------|---------------|-----------------------|---------------------------|-------------------------|----------------------------------------------------|--|
|               | Club          | os          |               | Members               |                           |                         |                                                    |  |
|               | RESULTS FO    | R 2017-2018 |               | RESULTS FOR 2017-2018 |                           |                         |                                                    |  |
| QUARTER       | NEW CLUB GOAL | NEW CLUBS   | DROPPED CLUBS | QUARTER               | MEMBER GROWTH NET<br>GOAL | MEMBER GROWTH<br>ACTUAL | DROPPED<br>MEMBERS ACTUAL<br>(including transfers) |  |
| JULY/AUG/SEPT | 2             | 2           | 0             | JULY/AUG/SEPT         | 110                       | 148                     | 119                                                |  |
| OCT/NOV/DEC   | 2             | 2           | 8             | OCT/NOV/DEC           | 120                       | 160                     | 295                                                |  |
| JAN/FEB/MAR   | 3             | 0           | 3             | JAN/FEB/MAR           | 125                       | 158                     | 122                                                |  |
| APR/MAY/JUNE  | 3             | 0           | 0             | APR/MAY/JUNE          | 150                       | 0                       | 0                                                  |  |